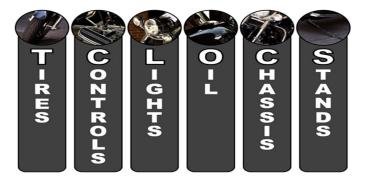

The Motorcycle Safety Foundation also recommends a quick, pre-ride "T-CLOCS" check before every ride. Checking your Tires, Controls, Lights, Oil, Chassis and Side Stand, can be completed in as a little as a few minutes. These few minutes can save your ride, your motorcycle, but more importantly, your life!